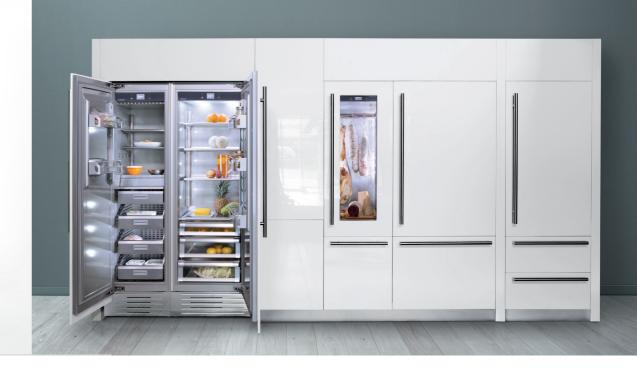

#### REFRIGERATION

Fhiaba offers 3 different lines of refrigeration including the X-Pro, Classic and Integrated series. Each line is a unique expression of style and design, ranging from professional design to minimalist elegance.

#### INTEGRATED SERIES

#### Silent and invisible integration.

With the Integrated Series, the refrigeration disappears, only to reappear when opened revealing its luxurious interior finish.

Fhiaba's Integrated Series is equipped with unique technical solutions yet allowing for complete integration. The units are packed full of functionality including large storage space, food preservation and superior design.