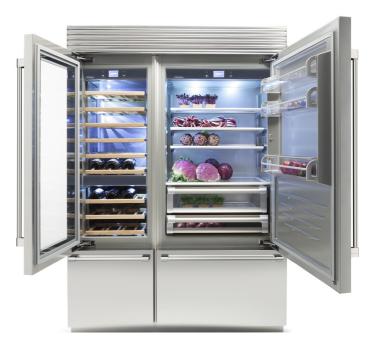

### THE CLIMATE THAT MAKES A DIFFERENCE

Fhiaba is the only company offering the highest quality food preservation in three independently cooled climate zones.

Side mounted refrigeration allows for use of the full depth of inner compartments for maximum storage.

### Material Sensibility

At Fhiaba, material selection is the result of extensive experience and research. Our "zero porosity" stainless steel refrigeration compartments limit bacterial growth.

Beautiful natural beechwood shelving with triple-layer bronzed glass, found in our Wine Cellars, efficiently protect your favorite vintage wines.

#### REFRIGERATION

Fhiaba offers 3 different lines of refrigeration including the X-Pro, Classic and Integrated series. Each line is a unique expression of style and design, ranging from professional design to minimalist elegance.