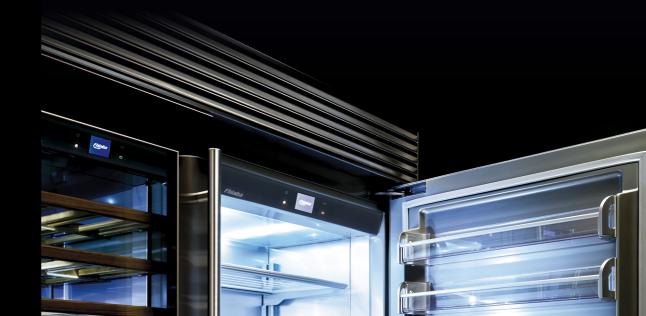

#### Professional aesthetics.

With the X-Pro Series, you can transform any kitchen into a professional space worthy of the most skilled chefs.

The X-Pro series, characterized by an upper ventilation grill and tubular stainless steel handles, is designed for those who prefer a professional look. This series reflects the finest technological features offered on all Fhiaba preservation systems.

#### Clean lines for a sleek kitchen look.

Fhiaba's innovation refrigeration solutions have been transformed into a smooth, sleek design featuring a fresh clean look with tubular stainless steel handles and a brushed satin finish.

#### Silent and invisible integration.

With the Integrated Series, the refrigeration disappears, only to reappear when opened revealing its luxurious interior finish.

Fhiaba's Integrated Series is equipped with unique technical solutions yet allowing for complete integration. The units are packed full of functionality including large storage space, food preservation and superior design.