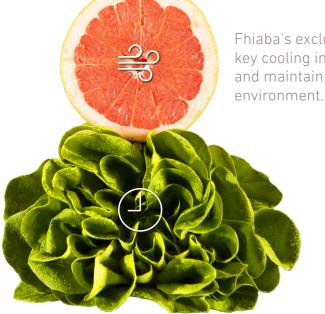

## The Four Dimensions of Quality

TEMPERATURE, HUMIDITY, VENTILATION, TIME.

Fhiaba's exclusive technology combines four key cooling ingredients consistently creating and maintaining the ideal food preservation environment