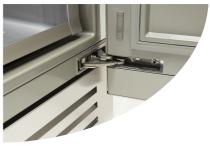

The EquiLance™ dual-movement hinge enables perfectly flush installation with the ability to fully extend interior drawers.

**CLEVER DESIGN** 