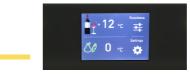

#### ACCURATE TEMPERATURES

The built-in thermostat accurately shows the temperature.

#### **HUMIDITY CONTROL**

Wine Cellars provide three humidity level settings including low, medium and high.