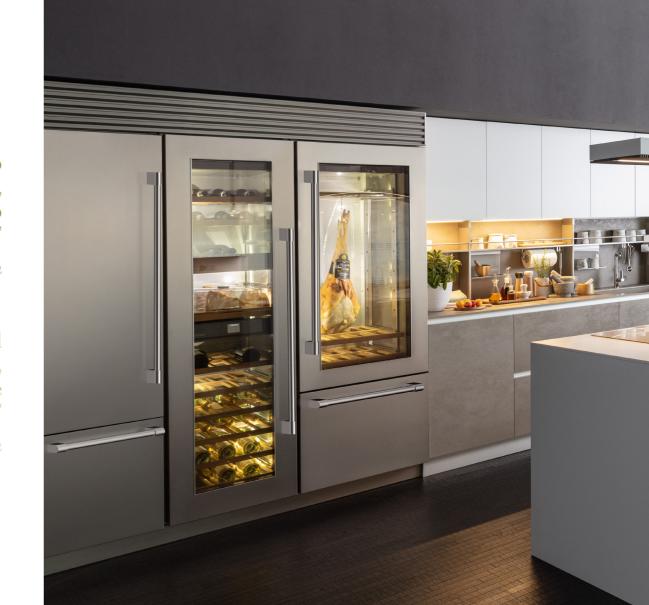

#### **HUMIDITY CONTROL**

Wine Cellars provide three humidity level settings including low, medium and high.

### Material Sensibility

At Fhiaba, material selection is the result of extensive experience and research. Our "zero porosity" stainless steel refrigeration compartments limit bacterial growth.

Beautiful natural beechwood shelving with triple-layer bronzed glass, found in our Wine Cellars, efficiently protect your favorite vintage wines.

#### TRIMODE SYSTEM

Our patented **TriMode<sup>™</sup>** drawers can be interchanged between freezer, fresco or refrigeration.