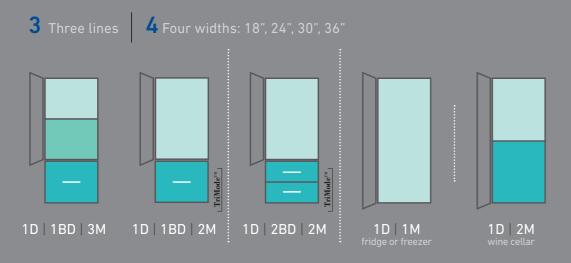

#### REFRIGERATORS / FREEZERS / WINE CELLARS

**D** = door **BD** = bottom drawer **M** = microclimates

#### TRIMODE SYSTEM

Our patented **TriMode<sup>™</sup>** drawers can be interchanged between freezer, fresco or refrigeration.