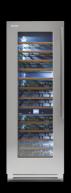

#### **HUMIDITY CONTROL**

Wine Cellars provide three humidity level settings including low, medium and high.

### Material Sensibility

At Fhiaba, material selection is the result of extensive experience and research. Our "zero porosity" stainless steel refrigeration compartments limit bacterial growth.

Beautiful natural beechwood shelving with triple-layer bronzed glass, found in our Wine Cellars, efficiently protect your favorite vintage wines.