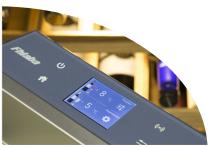

#### ACCURATE TEMPERATURES

The built-in thermostat accurately shows the temperature.