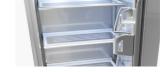

The OptiView<sup>™</sup> lighting system, with 10 LED lights mounted on the top and 7 on the sides, makes the contents clearly visible and easily accessible. **LIGHT** 