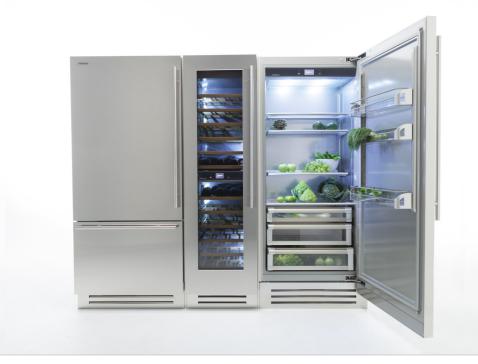

#### REFRIGERATION

Fhiaba offers 3 different lines of refrigeration including the X-Pro, Classic and Integrated series. Each line is a unique expression of style and design, ranging from professional design to minimalist elegance.

#### Professional aesthetics.

With the X-Pro Series, you can transform any kitchen into a professional space worthy of the most skilled chefs.

The X-Pro series, characterized by an upper ventilation grill and tubular stainless steel handles, is designed for those who prefer a professional look. This series reflects the finest technological features offered on all Fhiaba preservation systems.