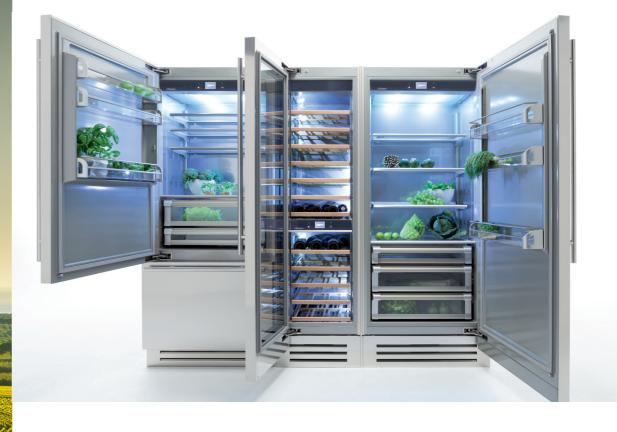

### THE CLIMATE THAT MAKES A DIFFERENCE

Fhiaba is the only company offering the highest quality food preservation in three independently cooled climate zones.

Side mounted refrigeration allows for use of the full depth of inner compartments for maximum storage.

#### REFRIGERATION

Fhiaba offers 3 different lines of refrigeration including the X-Pro, Classic and Integrated series. Each line is a unique expression of style and design, ranging from professional design to minimalist elegance.

#### REFRIGERATORS / FREEZERS / WINE CELLARS

**D** = door **BD** = bottom drawer **M** = microclimates