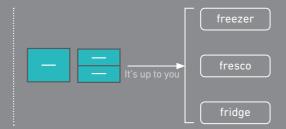

#### TRIMODE SYSTEM

Our patented **TriMode<sup>™</sup>** drawers can be interchanged between freezer, fresco or refrigeration.