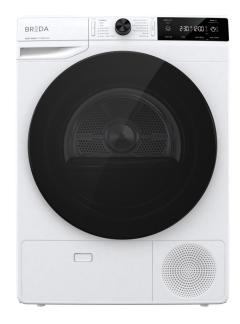

## BREDA

| MODEL     | Dryer Type           | SIZE | COLOUR |
|-----------|----------------------|------|--------|
| LUDH92700 | HEAT PUMP - VENTLESS | 24"  | WHITE  |

| FEATURES                     |                                                                                                                                                                                                           |  |  |
|------------------------------|-----------------------------------------------------------------------------------------------------------------------------------------------------------------------------------------------------------|--|--|
| Capacity cu. ft.             | 4.2                                                                                                                                                                                                       |  |  |
| Load Capacity lbs/kg         | 9 kg / 19.8 lbs                                                                                                                                                                                           |  |  |
| Drum Material                | Stainless Steel                                                                                                                                                                                           |  |  |
| Controls                     | Electronic                                                                                                                                                                                                |  |  |
| Number of Programs           | 14 Programs: Cotton Extra Dry, Cotton Normal, Cotton Damp Iron, Mixed Fabric, Mixed Damp Iron, Wool, Delicates, Shirts - Perm. Press, Active Wear, Air Refresh, Down Wear, Time, Baby (clothes) & Bedding |  |  |
| Auxiliary Functions          | Half Load, EcoEye, Extra Dry, Time Dry & Anti-Crease                                                                                                                                                      |  |  |
| Time Delay                   | Yes                                                                                                                                                                                                       |  |  |
| Child Lock                   | Yes                                                                                                                                                                                                       |  |  |
| Adjustable Feet              | Yes                                                                                                                                                                                                       |  |  |
| TECHNICAL                    |                                                                                                                                                                                                           |  |  |
| Energy Star Qualified        | Yes                                                                                                                                                                                                       |  |  |
| Energy consumption, kWh/year | 280                                                                                                                                                                                                       |  |  |
| Height                       | 33½" (850 mm)                                                                                                                                                                                             |  |  |
| Width                        | 23½" (600 mm)                                                                                                                                                                                             |  |  |
| Depth                        | 24½" (625 mm) - Machine Depth / 25½" (640 mm) -<br>Door Closed / 44½" (1125 mm) - Door Open                                                                                                               |  |  |
| Weight                       | 55.9 kg / 123.24                                                                                                                                                                                          |  |  |
| Electrical connection:       | Power Cord                                                                                                                                                                                                |  |  |
| Electric current supply      | 220-240 V / 60 Hz                                                                                                                                                                                         |  |  |
| Refrigerant                  | R134a                                                                                                                                                                                                     |  |  |