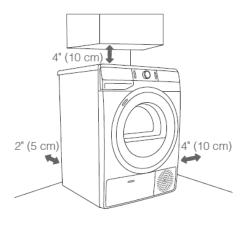

|  |  |
| Electrical connection:       | Power Cord                                                                                                                                                                                                |  |  |
| Electric current supply      | 220-240 V / 60 Hz                                                                                                                                                                                         |  |  |
| Refrigerant                  | R134a                                                                                                                                                                                                     |  |  |

## Dimensions & Installation