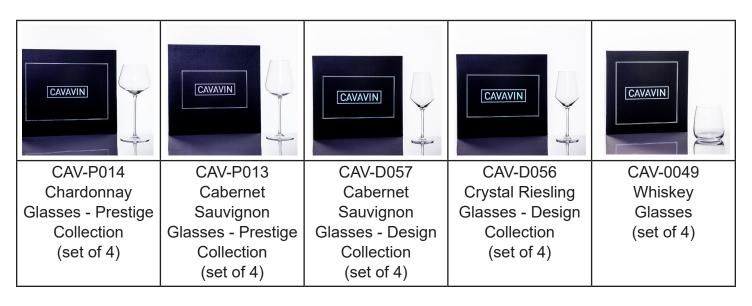

## CAVAVIN GIFT WITH PURCHASE PROMOTION

Valid from: October 1, 2020 - December 31, 2020

Purchase a CAVAVIN Vinoa Wine Unit and receive your choice of the following CAVAVIN Glass Sets.

Please speak to a Sales Associate for further details

## CAVAVIN MAIL-IN CLAIM FORM

Purchase a Vinoa Wine Unit and receive your choice of CAVAVIN Glass Sets listed below.

Offer Valid: October 1, 2020 - December 31, 2020

## **MAIL-IN ADDRESS:**

Pacific Specialty Brands 7595 Lowland Drive Burnaby, B.C., V5J 5L1

| PURCHASED ITEM (Must include Serial #)                                 |
|------------------------------------------------------------------------|
| MODEL NUMBER SERIAL NUMBER                                             |
| CHOICE OF GLASS SET (Choose 1)                                         |
| CAV-P014 - Chardonnay Glasses - Prestige Collection - Set of 4         |
| CAV-P013 - Cabernet Sauvignon Glasses - Prestige Collection - Set of 4 |
| CAV-D057 - Cabernet Sauvignon Glasses - Design Collection - Set of 4   |
| CAV-D056 - Crystal Riesling Glasses - Design Collection - Set of 4     |
| CAV-0049 - Whiskey Glasses - Design Collection - Set of 4              |
| CONCLIMED INFORMATION                                                  |
| CONSUMER INFORMATION                                                   |
| Name                                                                   |
| Address                                                                |
| City                                                                   |
| Province Postal Code                                                   |
| Daytime Phone                                                          |
| Email address                                                          |
| RETAILER INFORMATION                                                   |
| Retailer/Store                                                         |
| Address                                                                |
| City                                                                   |
| Province Postal Code                                                   |